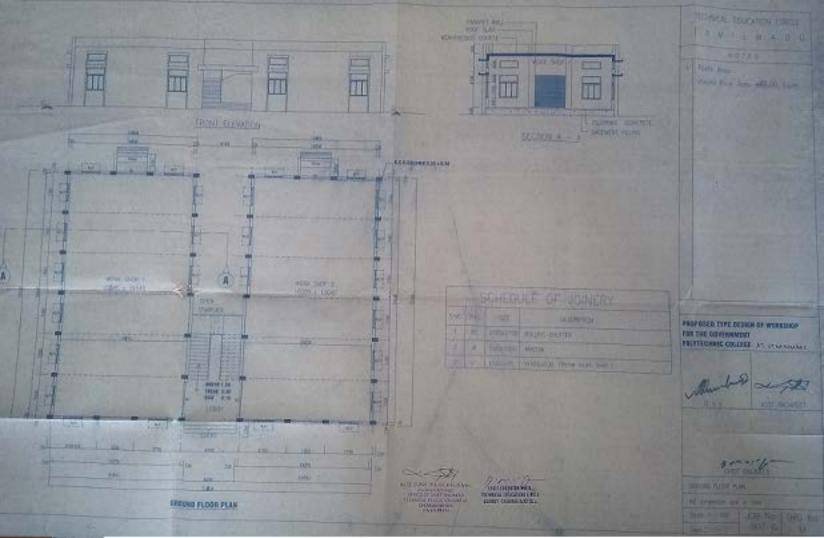

## SCHEDULE OF JUNEAU :-

| 5.80 | Type | Size in Meter | Description  |
|------|------|---------------|--------------|
| 1    | M.D  | 1.50 x 2.10   | WOF BOOK     |
| 1    | 2    | 1.00 x 2.10   | MDF 0000     |
| 3    | 01   | 0.00 c 2.18   | MEET DOOR    |
| 3    | W    | 1.50 Y 1.30   | WINDOW       |
| 3    | 10W  | 1.50 X 0.00   | WINDOW       |
| 3    | V    | 0.90 x 0.00   | VENTILATION  |
| 2    | 15   | 1.00 x 2.10   | STAD MEDI    |
| 1    | MO   | 1.52 x 2.19   | ARCH OPERING |

## Schedule of Joinery

| 25   | THE     | Sec      | OCHENIFICAL                       |
|------|---------|----------|-----------------------------------|
| 1    | 2       | (0.170)  | States open ment been             |
| 7    | 1       | NETTE:   | SUPPLIES STREET, WINDOW           |
| 1    | *       | 15 2 42  | NAMES OF TAXABLE PARTY OF TAXABLE |
| And. | O.C.St. | CREAMS.  | AND SHORT SHOWS                   |
| 231  | Foo     | 797,3705 | ALUMBIA CHEST GLAYING             |