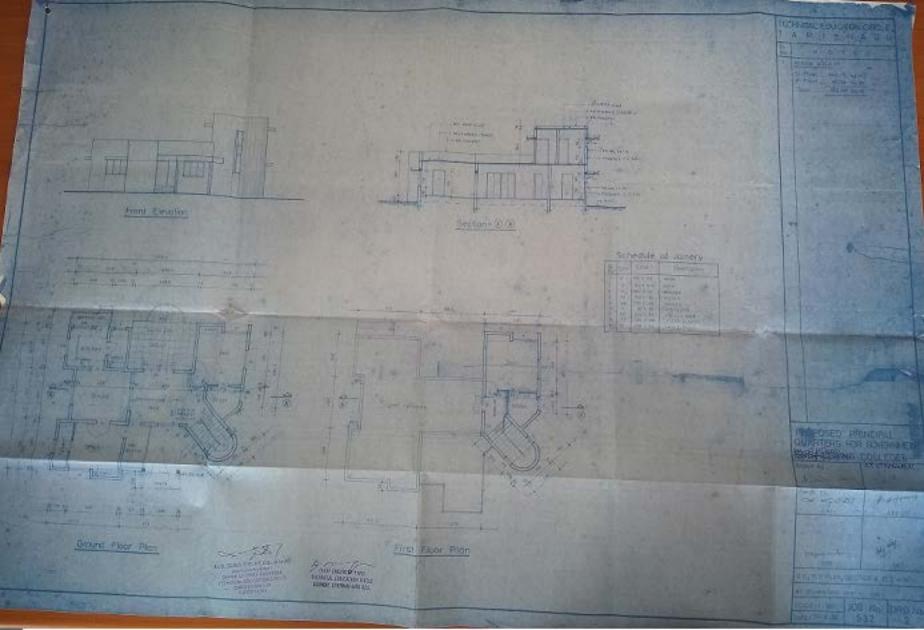

## SCHEDULE OF JUNEAU :-

| 5.80 | Type | Size in Meter | Description  |
|------|------|---------------|--------------|
| 1    | M.D  | 1.50 x 2.10   | WOF BOOK     |
| 1    | 2    | 1.00 x 2.10   | MDF 0000     |
| 3    | 01   | 0.00 c 2.18   | MEET DOOR    |
| 3    | W    | 1.50 Y 1.30   | WINDOW       |
| 3    | 10W  | 1.50 X 0.00   | WINDOW       |
| 3    | V    | 0.90 x 0.00   | VENTILATION  |
| 2    | 15   | 1.00 x 2.10   | STAD MEDI    |
| 1    | MO   | 1.52 x 2.19   | ARCH OPERING |

## TECHNICAL EDUCATION CIRCLE

TAMILNADU

THE MOTES

1 PURTH AREA
SRUES PLONE 115.00 Sq.m

PROPOSED TYPE DESIGN OF GUEST HOUSE FOR GOVT. POLYTECHNIC COLLEGE

AT UTWANDARAS

GROUND FLOOR PLAN, SLEVATION & SECTION 4-4

9. Companies

ALL DIMENSIONS ARE IN NOW.

SCALE 1:100

JOB 1

JOB NO DRG NO

Ar. B. GUNA THE AN LISE & ANN.
ASSISTANCE CALLED BY THE OF CHEEF ENGINEER
THOMSEAL EQUICATION CIPELS.

CHERNAL COOK

DOSE CHOISER FIND. TEURICAL EDICATER OF DE COMOS CHIEFFALCOS