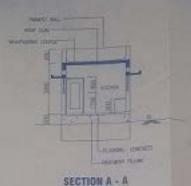

## SCHEDULE OF JUNEAU :-

| 5.80 | Type | Size in Meter | Description  |
|------|------|---------------|--------------|
| 1    | M.D  | 1.50 x 2.10   | WOF BOOK     |
| 1    | 2    | 1.00 x 2.10   | MDF 0000     |
| 3    | 01   | 0.00 c 2.18   | MEET DOOR    |
| 3    | W    | 1.50 Y 1.30   | WINDOW       |
| 3    | 10W  | 1.50 X 0.00   | WINDOW       |
| 3    | V    | 0.90 x 0.00   | VENTILATION  |
| 2    | 15   | 1.00 x 2.10   | STAD MEDI    |
| 1    | MO   | 1.52 x 2.19   | ARCH OPERING |