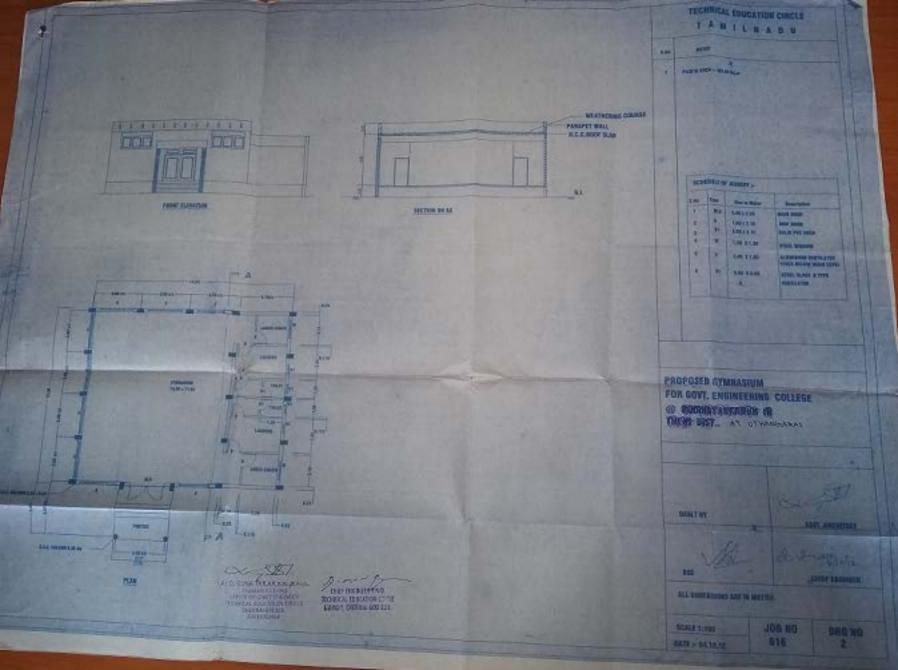

## TECHNICAL EDUCATION CIRCLE

TAMILNADU

THE MOTES

1 PURTH AREA
SRUES PLONE 115.00 Sq.m

PROPOSED TYPE DESIGN OF GUEST HOUSE FOR GOVT. POLYTECHNIC COLLEGE

AT UTWANDARAS

GROUND FLOOR PLAN, SLEVATION & SECTION 4-4

9. Companies

ALL DIMENSIONS ARE IN NOW.

SCALE 1:100

JOB 1

JOB NO DRG NO

Ar. B. GUNA THE AN LISE & ANN.
ASSISTANCE CALLED BY THE OF CHEEF ENGINEER
THOMSEAL EQUICATION CIPELS.

CHERNAL COOK

DOSE CHOISER FIND. TEURICAL EDICATER OF DE COMOS CHIEFFALCOS