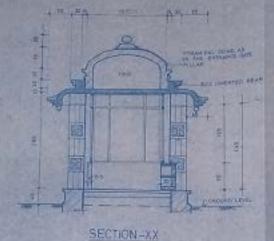

| 1.00 x 2.10   | MDF 0000     |
| 3    | 01   | 0.00 c 2.18   | MEET DOOR    |
| 3    | W    | 1.50 Y 1.30   | WINDOW       |
| 3    | 10W  | 1.50 X 0.00   | WINDOW       |
| 3    | V    | 0.90 x 0.00   | VENTILATION  |
| 2    | 15   | 1.00 x 2.10   | STAD MEDI    |
| 1    | MO   | 1.52 x 2.19   | ARCH OPERING |

## TECHNICAL EDUCATION CIRCLE

TAMILNADU

THE MOTES

1 PURTH AREA
SRUES PLONE 115.00 Sq.m

PROPOSED TYPE DESIGN OF GUEST HOUSE FOR GOVT. POLYTECHNIC COLLEGE

AT UTWANDARAS

GROUND FLOOR PLAN, SLEVATION & SECTION 4-4



9. Companies

ALL DIMENSIONS ARE IN NOW.

SCALE 1:100

JOB 1

JOB NO DRG NO

Ar. B. GUNA THE AN LISE & ANN.
ASSISTANCE CALLED BY THE OF CHEEF ENGINEER
THOMSEAL EQUICATION CIPELS.

CHERNAL COOK

DOSE CHOISER FIND. TEURICAL EDICATER OF DE COMOS CHIEFFALCOS













## Schedule of Joinery

| 25   | THE     | Sec      | OCHENIFICAL                       |
|------|---------|----------|-----------------------------------|
| 1    | 2       | (0.170)  | States open ment been             |
| 7    | 1       | NETTE:   | SUPPLIES STREET, WINDOW           |
| 1    | *       | 15 2 42  | NAMES OF TAXABLE PARTY OF TAXABLE |
| And. | O.C.St. | CREAMS.  | AND SHORT SHOWS                   |
| 231  | Foo     | 797,3705 | ALUMBIA CHEST GLAYING             |



CHE CHANTER MATE TECHNICAL ENGLISH CONTROL SECURIOR CHEMICAL CONTROL C