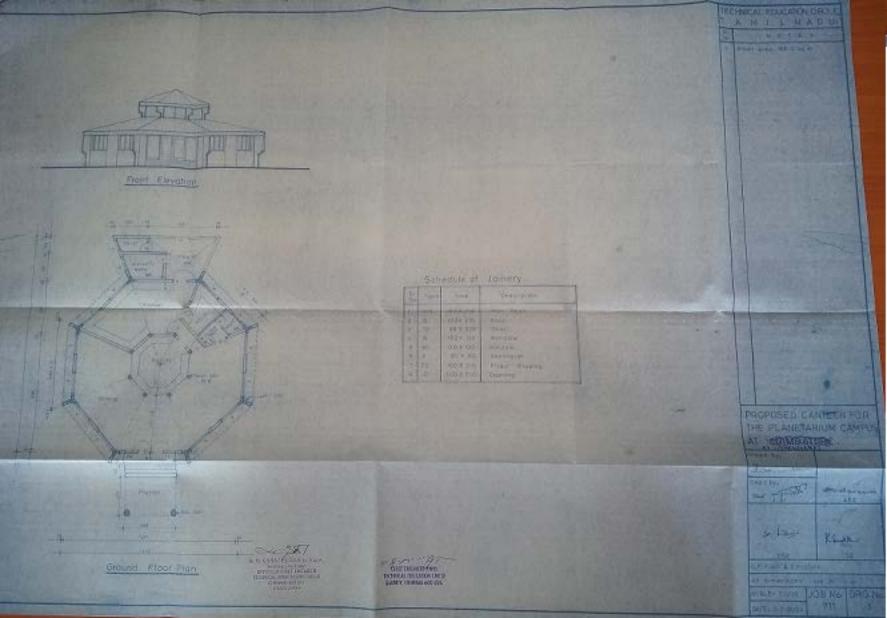

## SCHEDULE OF JUNEAU :-

| 5.80 | Type | Size in Meter | Description  |
|------|------|---------------|--------------|
| 1    | M.D  | 1.50 x 2.10   | WOF BOOK     |
| 1    | 2    | 1.00 x 2.10   | MDF 0000     |
| 3    | 01   | 0.00 c 2.18   | MEET DOOR    |
| 3    | W    | 1.50 Y 1.30   | WINDOW       |
| 3    | 10W  | 1.50 X 0.00   | WINDOW       |
| 3    | V    | 0.90 x 0.00   | VENTILATION  |
| 2    | 15   | 1.00 x 2.10   | STAD MEDI    |
| 1    | MO   | 1.52 x 2.19   | ARCH OPERING |

9. Companies

ALL DIMENSIONS ARE IN NOW.

SCALE 1:100

JOB 1

JOB NO DRG NO

Ar. B. GUNA THE AN LISE & ANN.
ASSISTANCE CALLED BY THE OF CHEEF ENGINEER
THOMSEAL EQUICATION CIPELS.

CHERNAL COOK

DOSE CHOISER FIND. TEURICAL EDICATER OF DE COMOS CHIEFFALCOS