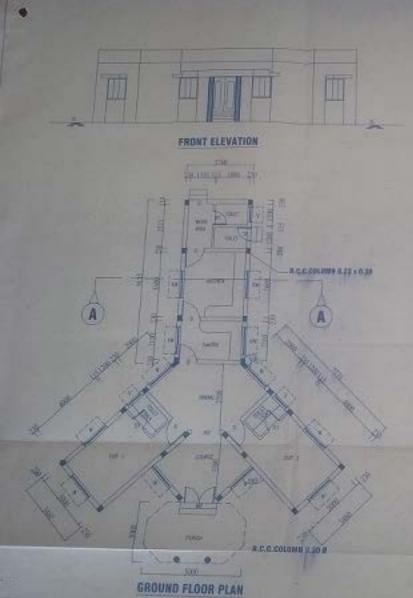

## Schedule of Joinery

| 25   | THE     | Sec      | OCHENIFICAL                       |
|------|---------|----------|-----------------------------------|
| 1    | 2       | (0.170)  | States open ment been             |
| 7    | 1       | NETTE:   | SUPPLIES STREET, WINDOW           |
| 1    | *       | 15 2 42  | NAMES OF TAXABLE PARTY OF TAXABLE |
| And. | O.C.St. | CREAMS.  | AND SHORT SHOWS                   |
| 231  | Foo     | 797,3705 | ALUMBIA CHEST GLAYING             |