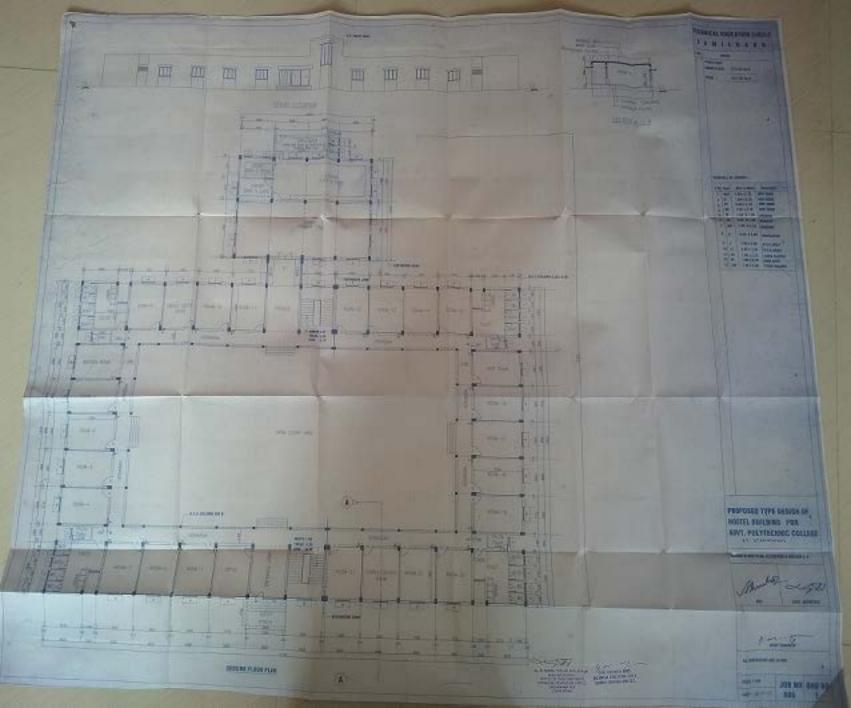

## Schedule of Joinery

| 25   | THE     | Sec      | OCHENIFICAL                       |
|------|---------|----------|-----------------------------------|
| 1    | 2       | (0.170)  | States open ment been             |
| 7    | 1       | NETTE:   | SUPPLIES STREET, WINDOW           |
| 1    | *       | 15 2 42  | NAMES OF TAXABLE PARTY OF TAXABLE |
| And. | O.C.St. | CREAMS.  | AND SHORT SHOWS                   |
| 231  | Foo     | 797,3705 | ALUMBIA CHEST GLAYING             |